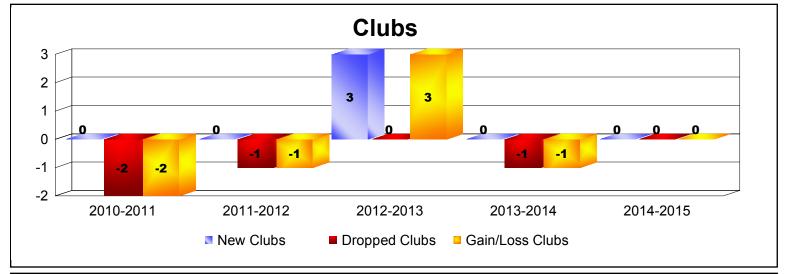

District 333 E As of June 2015 Cumulative

| Year      | New<br>Clubs | Dropped<br>Clubs | Gain/<br>Loss<br>Clubs | New<br>Members | Charter<br>Members | Reinstate<br>Members | Transfer<br>Members | Total<br>Member<br>Added | Total<br>Members<br>Dropped | Gain/<br>Loss<br>Members |
|-----------|--------------|------------------|------------------------|----------------|--------------------|----------------------|---------------------|--------------------------|-----------------------------|--------------------------|
| 2010-2011 | 0            | -2               | -2                     | 208            | 0                  | 2                    | 3                   | 213                      | -290                        | -77                      |
| 2011-2012 | 0            | -1               | -1                     | 211            | 0                  | 3                    | 2                   | 216                      | -279                        | -63                      |
| 2012-2013 | 3            | 0                | 3                      | 246            | 78                 | 4                    | 1                   | 329                      | -246                        | 83                       |
| 2013-2014 | 0            | -1               | -1                     | 1138           | 4                  | 1                    | 2                   | 1145                     | -249                        | 896                      |
| 2014-2015 | 0            | 0                | 0                      | 890            | 0                  | 3                    | 8                   | 901                      | -279                        | 622                      |
| Average   | 1            | -1               | 0                      | 539            | 16                 | 3                    | 3                   | 561                      | -269                        | 292                      |