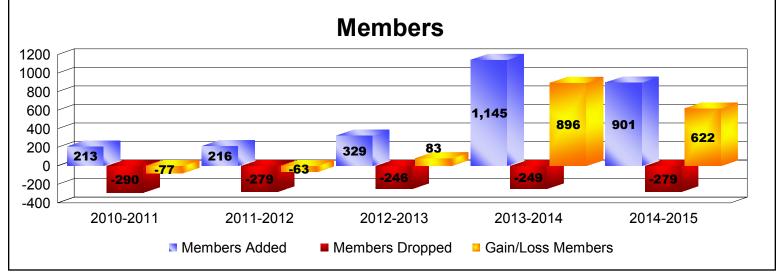

District 333 E As of June 2015 Cumulative

| Year      | New<br>Clubs | Dropped<br>Clubs | Gain/<br>Loss<br>Clubs | New<br>Members | Charter<br>Members | Reinstate<br>Members | Transfer<br>Members | Total<br>Member<br>Added | Total<br>Members<br>Dropped | Gain/<br>Loss<br>Members |
|-----------|--------------|------------------|------------------------|----------------|--------------------|----------------------|---------------------|--------------------------|-----------------------------|--------------------------|
| 2010-2011 | 0            | -2               | -2                     | 208            | 0                  | 2                    | 3                   | 213                      | -290                        | -77                      |
| 2011-2012 | 0            | -1               | -1                     | 211            | 0                  | 3                    | 2                   | 216                      | -279                        | -63                      |
| 2012-2013 | 3            | 0                | 3                      | 246            | 78                 | 4                    | 1                   | 329                      | -246                        | 83                       |
| 2013-2014 | 0            | -1               | -1                     | 1138           | 4                  | 1                    | 2                   | 1145                     | -249                        | 896                      |
| 2014-2015 | 0            | 0                | 0                      | 890            | 0                  | 3                    | 8                   | 901                      | -279                        | 622                      |
| Average   | 1            | -1               | 0                      | 539            | 16                 | 3                    | 3                   | 561                      | -269                        | 292                      |